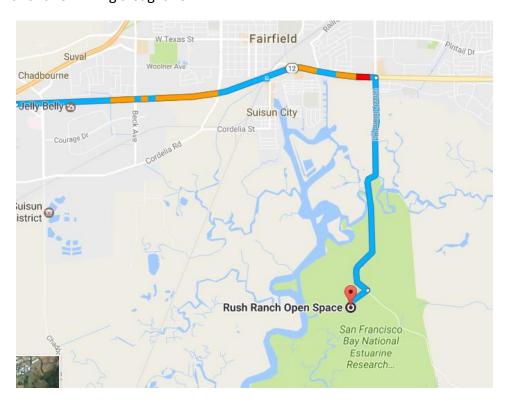

## Rush Ranch Open Space:

3521 Grizzly Island Road, off Hwy 12, 2 miles south of Suisun City, CA 94585

From I-80 in Fairfield: Take Hwy 12 East toward Rio Vista/Suisun City. Proceed on Hwy 12 approximately 3 miles to the intersection with Grizzly Island Rd (south) and Sunset Ave (north). Turn south (right) on Grizzly Island Rd and proceed approximately 2 miles to ranch entrance on right. <a href="http://www.solanolandtrust.org/RushRanch.aspx">http://www.solanolandtrust.org/RushRanch.aspx</a>