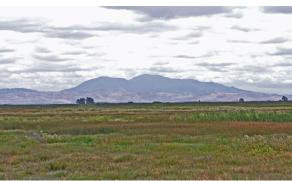

We can meet in the parking area at 10 am and then paint around the ranch or climb the hill for amazing views of the marsh. Meet back in the parking area at the picnic tables at 1 for discussion and lunch. Bring a bag lunch.