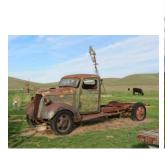

## Rush Ranch



## 10 am to 1 pm, Saturday, April 22, 2017 3521 Grizzly Island Road, off Hwy 12, 2 miles south of Suisun City, CA 94585







## Rush Ranch Open Space:

3521 Grizzly Island Road, off Hwy 12, 2 miles south of Suisun City, CA 94585

From I-80 in Fairfield: Take Hwy 12 East toward Rio Vista/Suisun City. Proceed on Hwy 12 approximately 3 miles to the intersection with Grizzly Island Rd (south) and Sunset Ave (north). Turn south (right) on Grizzly Island Rd and proceed approximately 2 miles to ranch entrance on right. <a href="http://www.solanolandtrust.org/RushRanch.aspx">http://www.solanolandtrust.org/RushRanch.aspx</a>

We can meet in the parking area at 10 am and then paint around the ranch or climb the hill for amazing views of the marsh. Meet back in the parking area at the picnic tables at 1 for discussion and lunch. Bring a bag lunch.