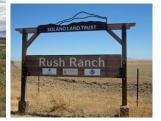

## Rush Ranch Open Space:

3521 Grizzly Island Road, off Hwy 12, 2 miles south of Suisun City, CA 94585

From I-80 in Fairfield: Take Hwy 12 East toward Rio Vista/Suisun City. Proceed on Hwy 12 approximately 3 miles to the intersection with Grizzly Island Rd (south) and Sunset Ave (north). Turn south (right) on Grizzly Island Rd and proceed approximately 2 miles to ranch entrance on right. <a href="http://www.solanolandtrust.org/RushRanch.aspx">http://www.solanolandtrust.org/RushRanch.aspx</a>